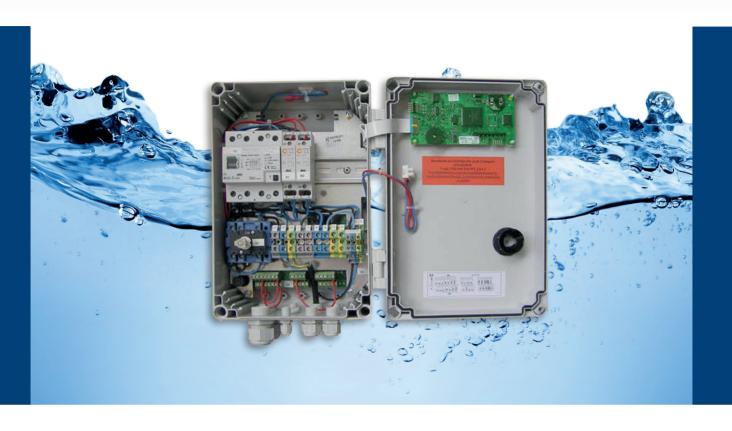

## Riding Arena Control System CRS

... intelligent and service-friendly!

The Condor riding arena control system CRS is used to automatically water and drain riding arenas and halls.

Whether indoor or outdoor, the control system provides a consistent surface moisture; thus the grounds remain elastic and are easy to maintain. The optimal riding conditions in various weather conditions can speak for themselves. Even in heavy rain, the riding arena is always ready for use.