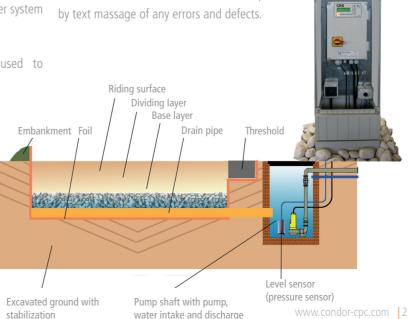

The Condor riding arena control system CRS is used to automatically water and drain riding arenas and halls.

Whether indoor or outdoor, the control system provides a consistent surface moisture; thus the grounds remain elastic and are easy to maintain. The optimal riding conditions in various weather conditions can speak for themselves. Even in heavy rain, the riding arena is always ready for use.